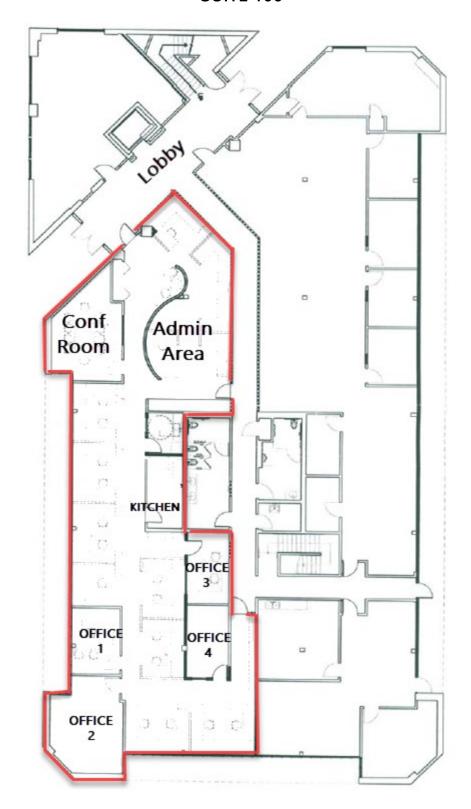

# 150 S. Arroyo Parkway, Pasadena, CA

**AVAILABLE** 

Suite 100 - Approximately 4,064 sq. ft.

SPACE:

(Reception, admin area, conference room with glass, four (4) private offices, kitchen area, and

open space for desks.)

#### 150 S. ARROYO PARKWAY SUITE 100