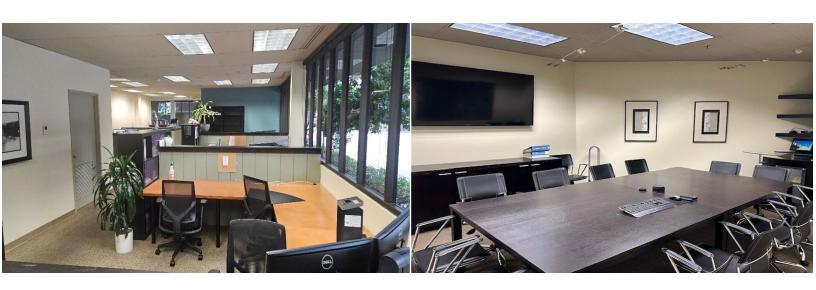

# 150 S. ARROYO PARKWAY

SUITE 100 - INTERIOR PICTURES

# 150 S. Arroyo Parkway, Pasadena, CA

**AVAILABLE** 

Suite 100 - Approximately 4,064 sq. ft.

SPACE:

(Reception, admin area, conference room with glass, four (4) private offices, kitchen area, and

open space for desks.)