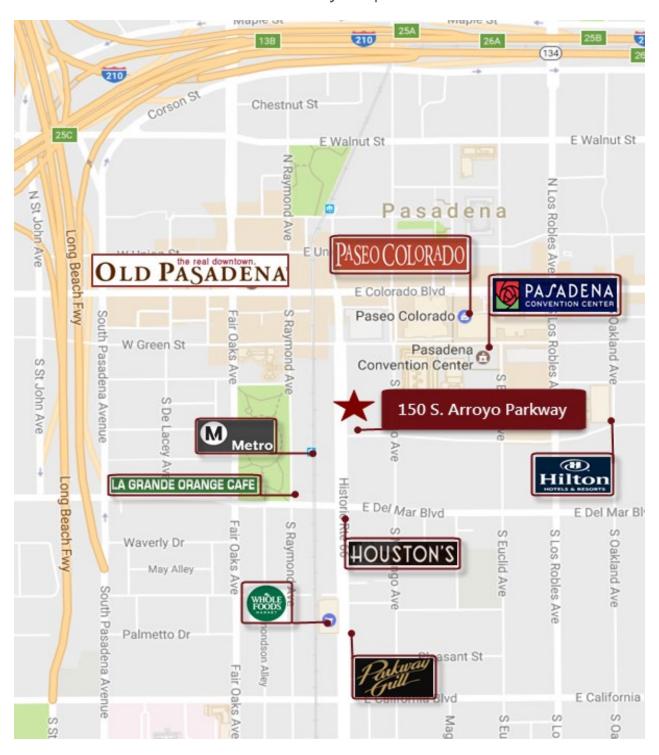

#### **Amenity Map**

LEASE

\$2.65 per sq. ft., Full Service Gross.

RATE:

**AVAILABLE:** November 1, 2024.

PARKING:

Eleven (11) reserved parking spaces at no cost.

AMENITIES:

- \* Beautiful lobby.
- \* Suite has an abundance of light with numerous windows.
- \* State of the art security cameras for lobby area and parking areas.
- \* Walking distance to Houston's, Parkway Grill, Whole Foods, and Old Town Pasadena retail.
- \* AT&T fiber access
- \* Easy access to 210 and 110 freeways.