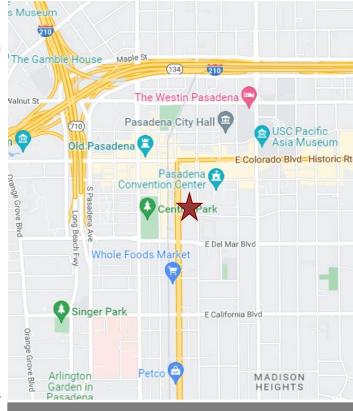

# GROUND FLOOR OFFICE FOR LEASE



# 150 S. Arroyo Parkway, Pasadena, CA

**AVAILABLE** 

Suite 100 - Approximately 4,064 sq. ft.

SPACE:

(Reception, admin area, conference room with glass, four (4) private offices, kitchen area, and

open space for desks.)

LEASE

\$2.65 per sq. ft., Full Service Gross.

RATE:

**AVAILABLE:** November 1, 2024.

PARKING:

Eleven (11) reserved parking spaces at no cost.

AMENITIES:

- \* Beautiful lobby.
- \* Suite has an abundance of light with numerous windows.
- \* State of the art security cameras for lobby area and parking areas.
- \* Walking distance to Houston's, Parkway Grill, Whole Foods, and Old Town Pasadena retail.
- \* AT&T fiber access
- \* Easy access to 210 and 110 freeways.

PLEASE MAKE APPOINTMENT WITH BROKER.



For more Information, Contact:

Dan Alle

dalle@redstonecre.com Lic. # No. 01017941

(626) 483-6358

Julie Alle ialle@redstonecre.com Lic. # No. 01889085 (626) 864-3927

All information contained herein is from sources deemed reliable but has not been verified and is submitted without any warranty or representation, expressed or implied, as to its accuracy, and Redstone Commercial Real Estate, License #01525534, assumes no liability for errors or omissions of any kind, change of price, rental or other conditions, including, without limitation, prior sale, lease or financing or withdrawal without notice. This presentation is for information only and under no circumstances whatsoever is to be deemed a contract, note, memorandum or any other form of binding commitment.

# 150 S. ARROYO PARK