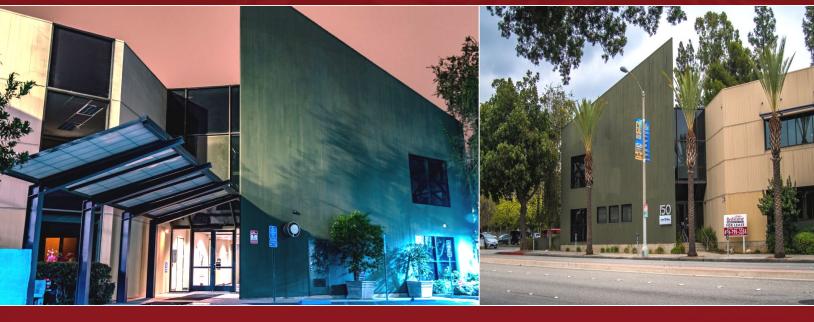

# 150 S. Arroyo Parkway, Pasadena, CA

**AVAILABLE** 

Suite 100 - Approximately 4,064 sq. ft.

SPACE:

(Reception, admin area, conference room with glass, four (4) private offices, kitchen area, and

open space for desks.)

# 150 S. ARROYO PARKWAY PASADENA