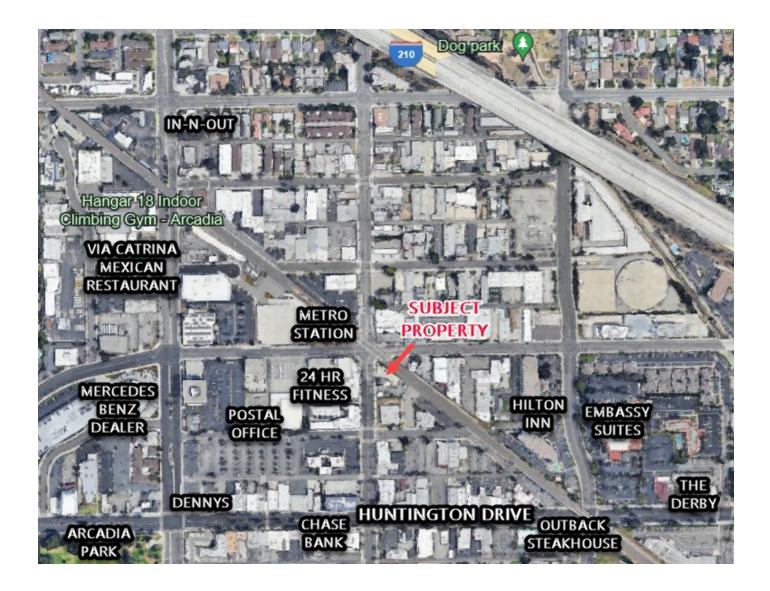

### 124 N. 1<sup>ST</sup> AVENUE, ARCADIA

All information contained herein is from sources deemed reliable but has not been verified and is submitted without any warranty or representation, expressed or implied, as to its accuracy, and Redstone Commercial Real Estate, License #01525534, assumes no liability for errors or omissions of any kind, change of price, rental or other conditions, including, without limitation, prior sale, lease or financing or withdrawal without notice. This presentation is for information only and under no circumstances whatsoever is to be deemed a contract, note, memorandum or any other form of binding commitment.