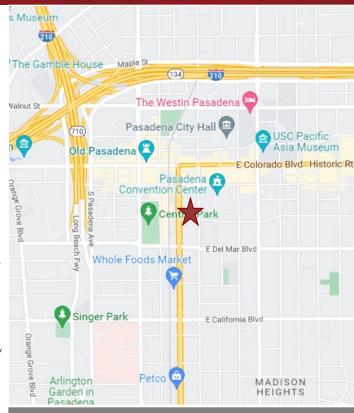

### OFFICE FOR LEASE



### 150 S. Arroyo Parkway, Pasadena, CA

AVAILABLE

Suite 100 - Approximately 4,064 sq. ft.

SPACE:

LEASE

\$2.85 per sq. ft., Full Service Gross.

RATE:

AVAILABLE: September 1, 2024.

PARKING: EI

Eleven (11) reserved parking spaces at no cost.

**AMENITIES:** 

- \* Beautiful lobby.
- \* Abundance of light with numerous windows.
- \* State of the art security cameras for lobby area and parking areas.
- \* Walking distance to Houston's, Parkway Grill, Whole Foods, Old Town Pasadena retail.
- \* AT&T fiber access.
- \* Easy access to 210 and 110 freeways.

Redstone COMMERCIAL REAL ESTATE

DO NOT DISTURB TENANT.
PLEASE MAKE APPOINTMENT WITH BROKER.



For more Information, Contact:

<u>Dan Alle</u>

dalle@redstonecre.com

Lic. # No. 01017941

(626) 102 625

Julie Alle

jalle@redstonecre.com

ic. # No. 01889085

(626) 864-3927

All information contained herein is from sources deemed reliable but has not been verified and is submitted without any warranty or representation, expressed or implied, as to its accuracy, and Redstone Commercial Real Estate, License #01525534, assumes no liability for errors or omissions of any kind, change of price, rental or other conditions, including, without limitation, prior sale, lease or financing or withdrawal without notice. This presentation is for information only and under no circumstances whatsoever is to be deemed a contract, note, memorandum or any other form of binding commitment.

## 150 S. A