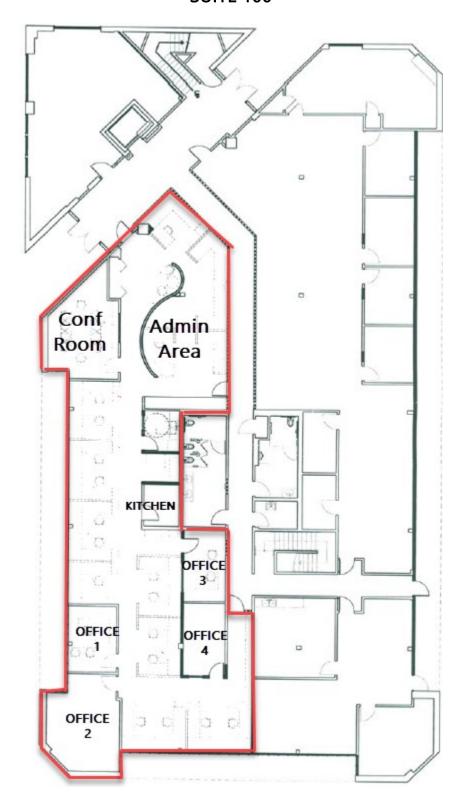

### 150 S. Arroyo Parkway, Pasadena, CA

AVAILABLE

Suite 100 - Approximately 4,064 sq. ft.

SPACE:

LEASE

\$2.85 per sq. ft., Full Service Gross.

RATE:

AVAILABLE: September 1, 2024.

PARKING: EI

Eleven (11) reserved parking spaces at no cost.

**AMENITIES:** 

- \* Beautiful lobby.
- \* Abundance of light with numerous windows.
- \* State of the art security cameras for lobby area and parking areas.
- \* Walking distance to Houston's, Parkway Grill, Whole Foods, Old Town Pasadena retail.
- \* AT&T fiber access.
- \* Easy access to 210 and 110 freeways.

#### 150 S. ARROYO PARKWAY SUITE 100