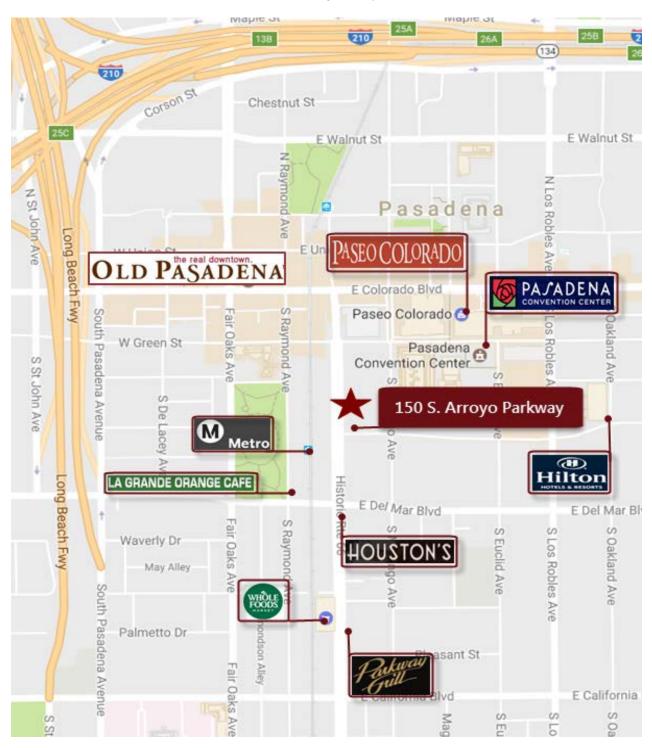

No. 01889085

(626) 864-3927

All information contained herein is from sources deemed reliable but has not been verified and is submitted without any warranty or representation, expressed or implied, as to its accuracy, and Redstone Commercial Real Estate, License #01525534, assumes no liability for errors or omissions of any kind, change of price, rental or other conditions, including, without limitation, prior sale, lease or financing or withdrawal without notice. This presentation is for information only and under no circumstances whatsoever is to be deemed a contract, note, memorandum or any other form of binding commitment.

## 150 S. ARROYO PARKWAY

SUITE 100 - INTERIOR PICTURES













#### 150 S. ARROYO PARKWAY SUITE 100



# 150 S. ARROYO PARKWAY







#### **Amenity Map**



### AERIAL VIEW OF 150 S. ARROYO PARKWAY