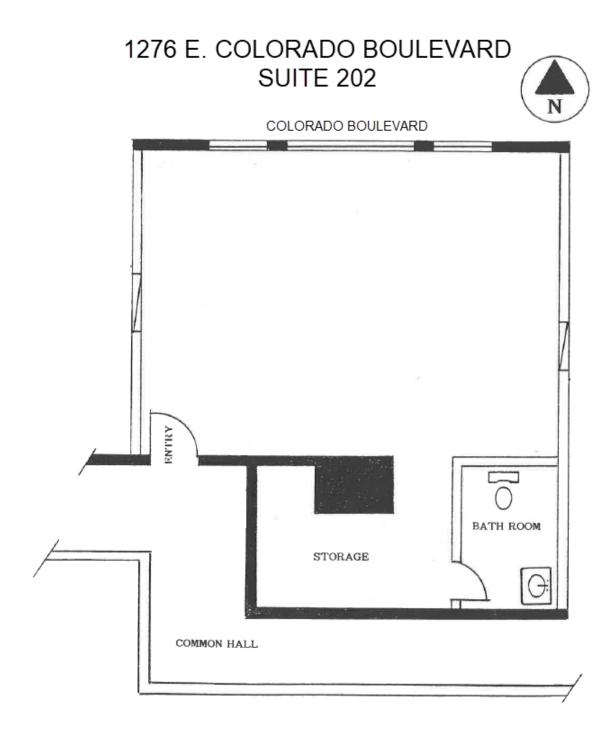

# SUITE 202

## Suite 202

All information contained herein is from sources deemed reliable but has not been verified and is submitted without any warranty or representation, expressed or implied, as to its accuracy, and Redstone Commercial Real Estate, License #01017941, assumes no liability for errors or omissions of any kind, change of price, rental or other conditions, including, without limitation, prior sale, lease or financing or withdrawal without notice. This presentation is for information only and under no circumstances whatsoever is to be deemed a contract, note, memorandum or any other form of binding commitment.

### 1276 East Colorado Boulevard, Pasadena, Ca

|   | AVAILABLE<br>SPACE: | Suite 202 – Approx. 400 RSF<br>(One (1) large office with storage area and private<br>restroom)       |                 |
|---|---------------------|-------------------------------------------------------------------------------------------------------|-----------------|
| S | MONTHLY<br>RENT:    | \$2.50 per sq. ft. per month, Full Service Gross.                                                     | Va<br>Exe       |
|   |                     | Landlord pays for utilities and five (5) day interior janitorial.                                     |                 |
|   | AVAILABLE:          | Immediately.                                                                                          | S Michigan Ave  |
|   | PARKING:            | Convenient surface parking in parking lot next to the building, and easy street parking.              | e               |
|   | AMENITIES           | <ul> <li>Close to Pasadena City College and California<br/>Institute of Technology.</li> </ul>        |                 |
|   |                     | <ul> <li>Steps away to Zankou Chicken, McDonald's, and<br/>Daisy Mint restaurant.</li> </ul>          | For r           |
| 0 |                     | <ul> <li>Stairway access. (No elevator)</li> </ul>                                                    | <u>dal</u><br>I |
|   |                     | <ul> <li>Responsive property management.</li> </ul>                                                   |                 |
|   |                     | <ul> <li>Secured front door with intercom system and<br/>stairway to second floor offices.</li> </ul> |                 |