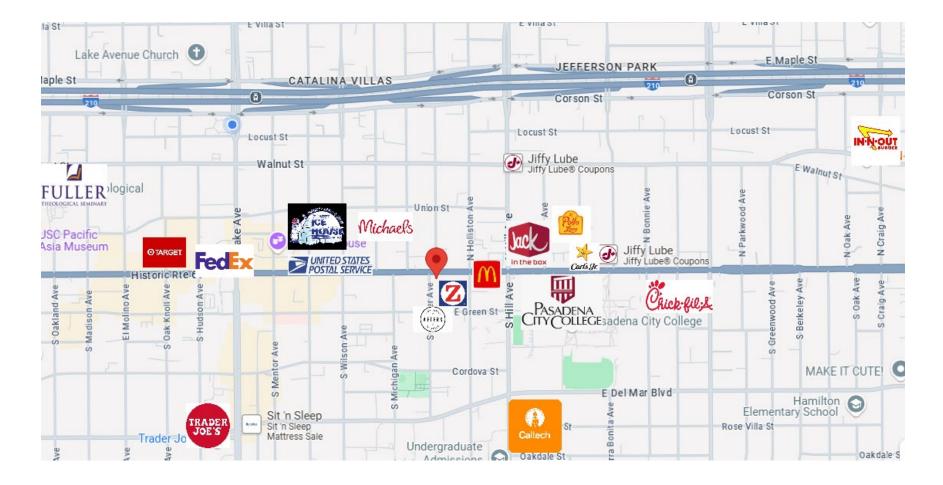

### Amenity Map

### 1276 East Colorado Boulevard, Pasadena, Ca

|   | AVAILABLE<br>SPACE: | Suite 202 – Approx. 400 RSF<br>(One (1) large office with storage area and private<br>restroom)       |                 |
|---|---------------------|-------------------------------------------------------------------------------------------------------|-----------------|
| S | MONTHLY<br>RENT:    | \$2.50 per sq. ft. per month, Full Service Gross.                                                     | Va<br>Exe       |
|   |                     | Landlord pays for utilities and five (5) day interior janitorial.                                     |                 |
|   | AVAILABLE:          | Immediately.                                                                                          | S Michigan Ave  |
|   | PARKING:            | Convenient surface parking in parking lot next to the building, and easy street parking.              | e               |
|   | AMENITIES           | <ul> <li>Close to Pasadena City College and California<br/>Institute of Technology.</li> </ul>        |                 |
|   |                     | <ul> <li>Steps away to Zankou Chicken, McDonald's, and<br/>Daisy Mint restaurant.</li> </ul>          | For r           |
| 0 |                     | <ul> <li>Stairway access. (No elevator)</li> </ul>                                                    | <u>dal</u><br>I |
|   |                     | <ul> <li>Responsive property management.</li> </ul>                                                   |                 |
|   |                     | <ul> <li>Secured front door with intercom system and<br/>stairway to second floor offices.</li> </ul> |                 |