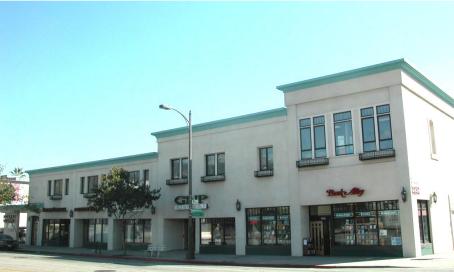

### 1276 East Colorado Boulevard, Pasadena, Ca

|   | AVAILABLE<br>SPACE: | Suite 202 – Approx. 400 RSF<br>(One (1) large office with storage area and private<br>restroom)       |                 |
|---|---------------------|-------------------------------------------------------------------------------------------------------|-----------------|
| S | MONTHLY<br>RENT:    | \$2.50 per sq. ft. per month, Full Service Gross.                                                     | Va<br>Exe       |
|   |                     | Landlord pays for utilities and five (5) day interior janitorial.                                     |                 |
|   | AVAILABLE:          | Immediately.                                                                                          | S Michigan Ave  |
|   | PARKING:            | Convenient surface parking in parking lot next to the building, and easy street parking.              | e               |
|   | AMENITIES           | <ul> <li>Close to Pasadena City College and California<br/>Institute of Technology.</li> </ul>        |                 |
|   |                     | <ul> <li>Steps away to Zankou Chicken, McDonald's, and<br/>Daisy Mint restaurant.</li> </ul>          | For r           |
| 0 |                     | <ul> <li>Stairway access. (No elevator)</li> </ul>                                                    | <u>dal</u><br>I |
|   |                     | <ul> <li>Responsive property management.</li> </ul>                                                   |                 |
|   |                     | <ul> <li>Secured front door with intercom system and<br/>stairway to second floor offices.</li> </ul> |                 |

### 1276 E. Colorado Boulevard