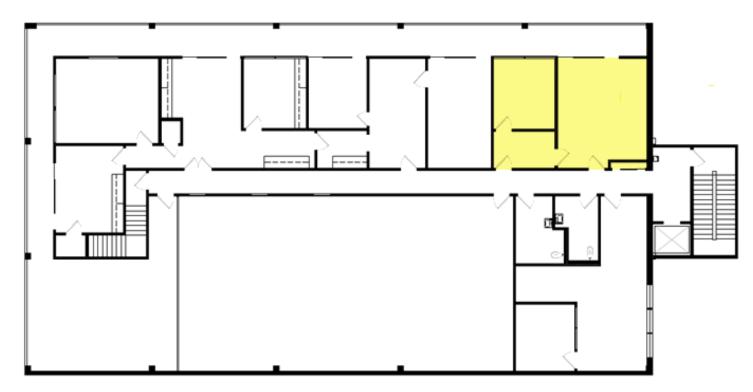

#### 202 S. Lake Avenue, Pasadena, CA

Property located on the north-east corner of Lake & Cordova in the desirable South District of Pasadena

VACANT SPACE:SUITE 270 - APPROX. 936 RSF<br/>SUITE 298 - APPROX. 1,720 RSF<br/>SUITE 301 - APPROX. 681 RSFLEASE RATE:\$3.25 PER SQ. FT., FSGAVAILABLE:SUITE 270 - OCTOBER 1, 2024<br/>SUITE 298 - FEBRUARY 1, 2025<br/>SUITE 301 - IMMEDIATELY

#### **SUITE 270**

APPROX. 936 RSF

Open workspace with two (2) offices. Exceptional light with numerous windows

#### **SUITE 298**

APPROX. 1,720 RSF

Waiting room, admin area, six (6) treatment rooms, one (1) office, breakroom, open space facing Lake Avenue, and private secondary entrance door.

SUITE 298 APPROX. 1,720 RSF

#### **SUITE 301**

APPROX. 681 RSF

Open workspace with one (1) office.