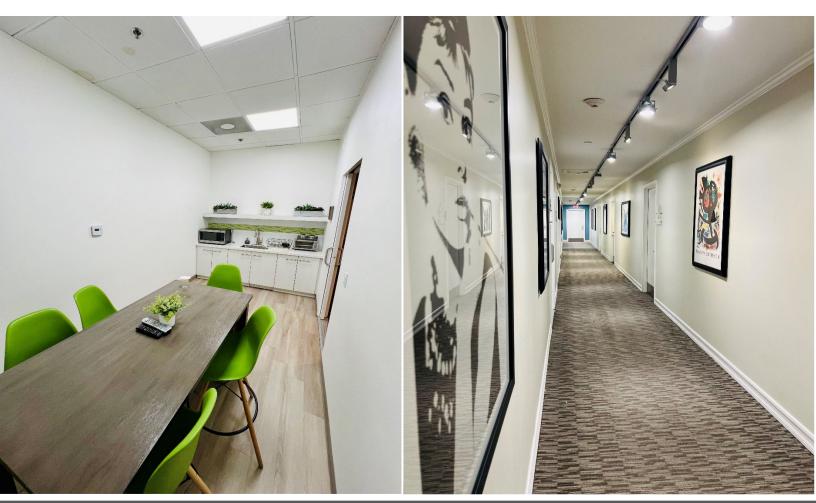

#### AMENITIES

RENOVATED MID-CENTURY MODERN OFFICE BUILDING.

OPERABLE WINDOWS WITH TREMENDOUS VIEWS.

CONVENIENT COMMON AREA KITCHEN AND LOUNGE AREA ON SECOND FLOOR.

HEART OF SOUTH LAKE DISTRICT. WALK SCORE OF 97 = WALKER'S PARADISE. SHOPPING, FINE DINING, AND CASUAL RESTAURANTS, ALL STEPS AWAY.