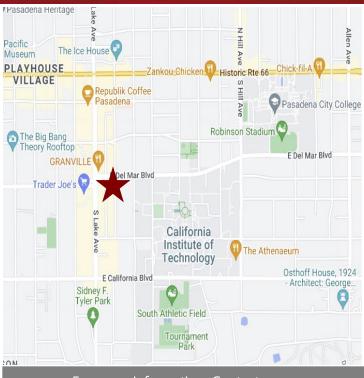

#### 202 S. Lake Avenue, Pasadena, CA

Property located on the north-east corner of Lake & Cordova in the desirable South District of Pasadena

VACANT SPACE:SUITE 270 - APPROX. 936 RSF<br/>SUITE 298 - APPROX. 1,720 RSF<br/>SUITE 301 - APPROX. 681 RSFLEASE RATE:\$3.25 PER SQ. FT., FSGAVAILABLE:SUITE 270 - OCTOBER 1, 2024<br/>SUITE 298 - FEBRUARY 1, 2025<br/>SUITE 301 - IMMEDIATELY

#### AMENITIES

RENOVATED MID-CENTURY MODERN OFFICE BUILDING.

OPERABLE WINDOWS WITH TREMENDOUS VIEWS.

CONVENIENT COMMON AREA KITCHEN AND LOUNGE AREA ON SECOND FLOOR.

HEART OF SOUTH LAKE DISTRICT. WALK SCORE OF 97 = WALKER'S PARADISE. SHOPPING, FINE DINING, AND CASUAL RESTAURANTS, ALL STEPS AWAY.

CLOSE PROXIMITY TO CALTECH CAMPUS.

COMPLIMENTARY BUILDING WI-FI.