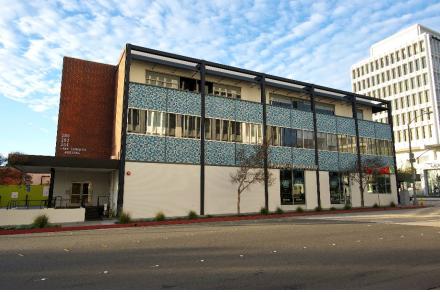

### OFFICE SPACE FOR LEASE

#### 202 S. Lake Avenue, Pasadena, CA

Property located on the north-east corner of Lake & Cordova in the desirable South District of Pasadena

VACANT SPACE:SUITE 270 - APPROX. 936 RSF<br/>SUITE 298 - APPROX. 1,720 RSF<br/>SUITE 301 - APPROX. 681 RSFLEASE RATE:\$3.25 PER SQ. FT., FSGAVAILABLE:SUITE 270 - OCTOBER 1, 2024<br/>SUITE 298 - FEBRUARY 1, 2025<br/>SUITE 301 - IMMEDIATELY

#### AMENITIES

RENOVATED MID-CENTURY MODERN OFFICE BUILDING.

OPERABLE WINDOWS WITH TREMENDOUS VIEWS.

CONVENIENT COMMON AREA KITCHEN AND LOUNGE AREA ON SECOND FLOOR.

HEART OF SOUTH LAKE DISTRICT. WALK SCORE OF 97 = WALKER'S PARADISE. SHOPPING, FINE DINING, AND CASUAL RESTAURANTS, ALL STEPS AWAY.

#### YEAR BUILT

1961. RENOVATED IN 2016.

PARKING

CITY CONTROLLED LOT WITH AMPLE PARKING BEHIND BUILDING AT PREVAILING RATE.

Redstone Commercial Real Estate 301 No. Lake Avenue, Suite 1000, Pasadena CA 91101 Tel. (626) 795-2255 | Fax (626) 795-2251