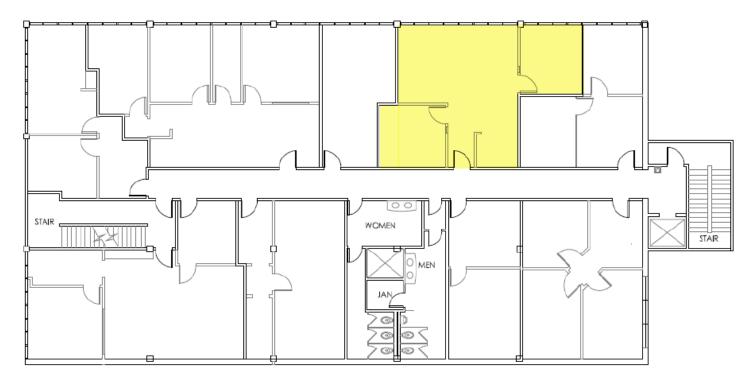

#### **SUITE 298**

APPROX. 1,720 RSF

Waiting room, admin area, six (6) treatment rooms, one (1) office, breakroom, open space facing Lake Avenue, and private secondary entrance door.

SUITE 298 APPROX. 1,720 RSF