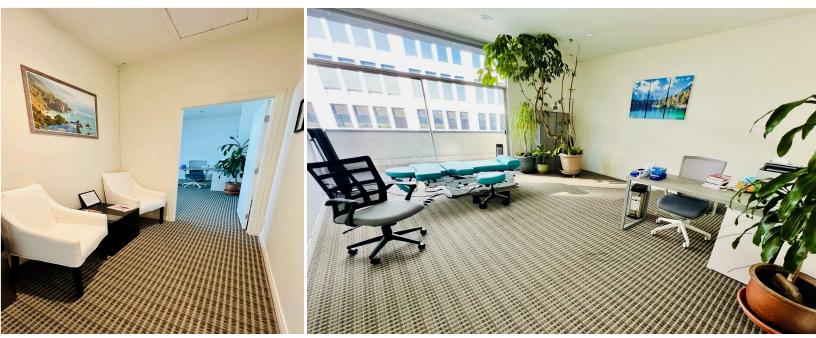

#### **SUITE 298**

APPROX. 1,720 RSF

Waiting room, admin area, six (6) treatment rooms, one (1) office, breakroom, open space facing Lake Avenue, and private secondary entrance door.

SUITE 298 APPROX. 1,720 RSF