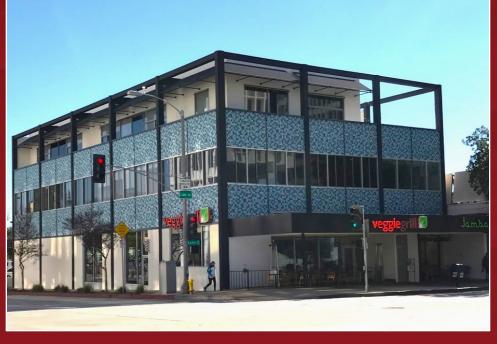

### OFFICE SPACE FOR LEASE

#### 202 S. Lake Avenue, Pasadena, CA

Property located on the north-east corner of Lake & Cordova in the desirable South District of Pasadena

VACANT SPACE:SUITE 270 - APPROX. 936 RSF<br/>SUITE 298 - APPROX. 1,720 RSF<br/>SUITE 301 - APPROX. 681 RSFLEASE RATE:\$3.25 PER SQ. FT., FSGAVAILABLE:SUITE 270 - OCTOBER 1, 2024<br/>SUITE 298 - FEBRUARY 1, 2025<br/>SUITE 301 - IMMEDIATELY