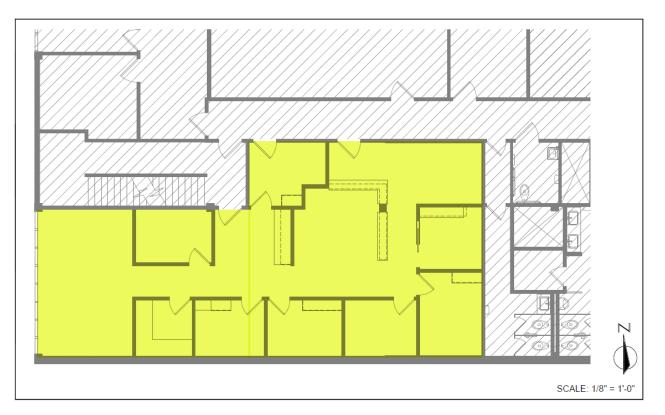

#### **SUITE 298**

APPROX. 1,720 RSF

Waiting room, admin area, six (6) treatment rooms, one (1) office, breakroom, open space facing Lake Avenue, and private secondary entrance door.

SUITE 298 APPROX. 1,720 RSF