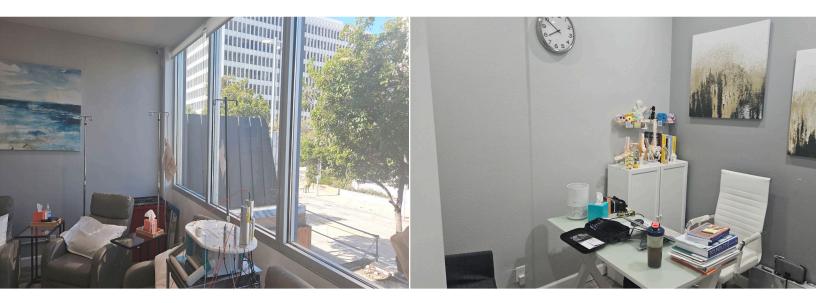

#### **SUITE 298**

APPROX. 1,720 RSF

Waiting room, admin area, six (6) treatment rooms, one (1) office, breakroom, open space facing Lake Avenue, and private secondary entrance door.

SUITE 298 APPROX. 1,720 RSF

#### AMENITIES

RENOVATED MID-CENTURY MODERN OFFICE BUILDING.

OPERABLE WINDOWS WITH TREMENDOUS VIEWS.

CONVENIENT COMMON AREA KITCHEN AND LOUNGE AREA ON SECOND FLOOR.

HEART OF SOUTH LAKE DISTRICT. WALK SCORE OF 97 = WALKER'S PARADISE. SHOPPING, FINE DINING, AND CASUAL RESTAURANTS, ALL STEPS AWAY.