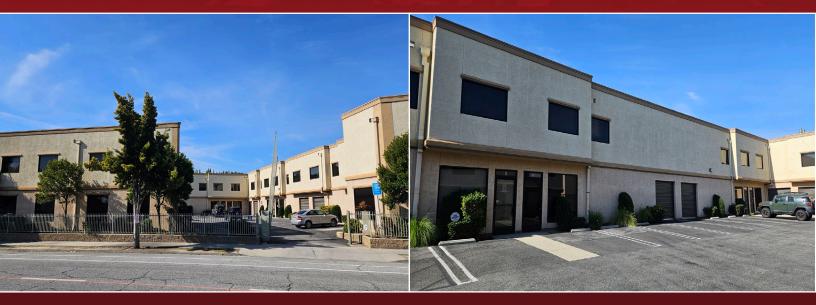

# R&D OFFICE SPACE FOR LEASE



### 145 N. Sierra Madre Boulevard, Pasadena

**AVAILABLE SPACE:** Approximately 1,450 Sq. Ft.

**LEASE RATE**: \$2.15 per sq. ft. per month, Industrial Gross.

Tenant pays own utilities, interior janitorial and

CAM charges of \$0.15 per sq. ft.

**AVAILABLE**: August 15, 2024.

**YEAR BUILT**: 1999.

**TOTAL BLDG:** 18,220 sq. ft.

**PARKING:** Three (3) unreserved parking spaces per unit

free of charge. (Including roll-up door)

**AMENITIES:** \* 18' clearance

\* Fully air conditioned

\* Gated lot

\* Kitchenette

\* 10' X 10' loading door

\* Roll-up door

\* Bathroom

DO NOT DISTURB TENANT.
PLEASE MAKE APPOINTMENT WITH BROKER.

| Oswego St | Oswe

l as Lunas St

Freese Ln White St ≦

Inut St

E Colorado Blvd

E Corson St

Mohawk St

Las Lunas St

Deodar Cir.

E Villa St

E Foothil