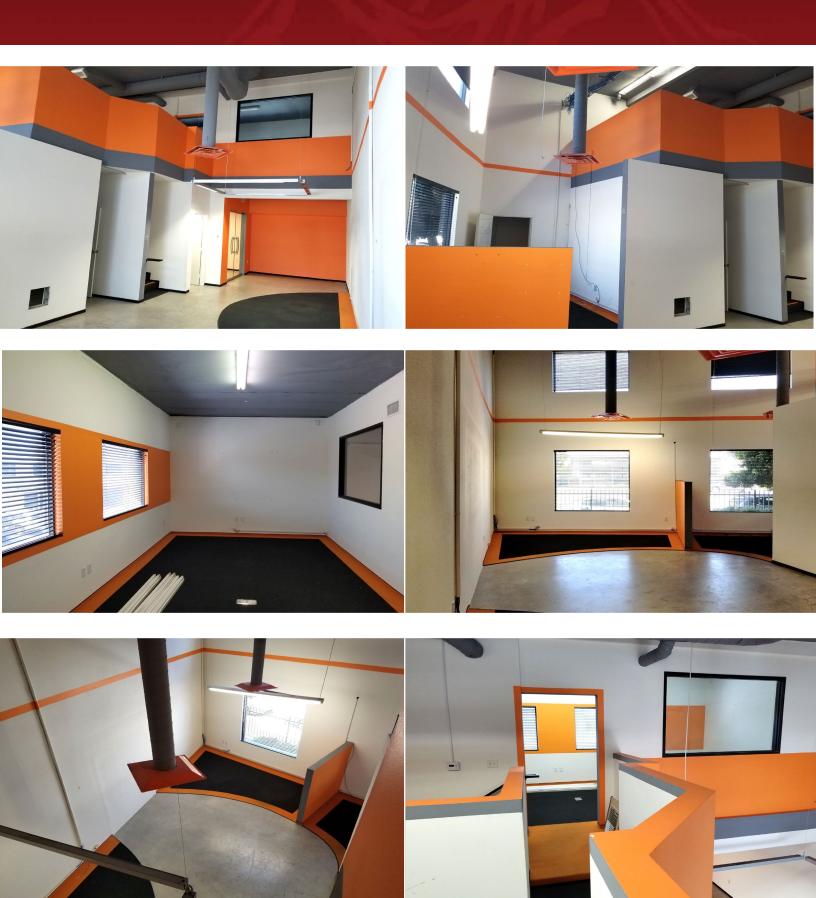

### **AMENITIES**

**AMENITIES:** \* 18' clearance

\* Fully air conditioned

\* Gated lot

\* Kitchenette

\* 10' X 10' loading door

\* Roll-up door

\* Bathroom

DO NOT DISTURB TENANT.
PLEASE MAKE APPOINTMENT WITH BROKER.