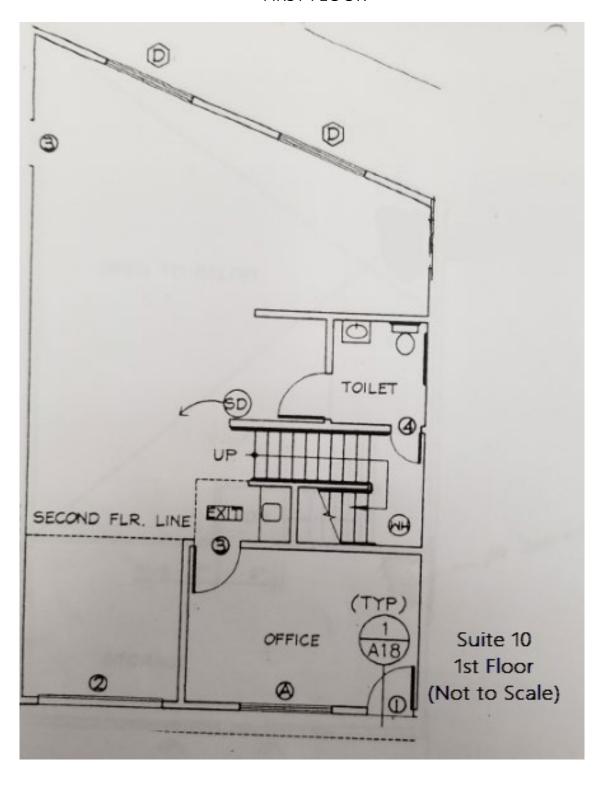

month, Industrial Gross.

Tenant pays own utilities, interior janitorial and

CAM charges of \$0.15 per sq. ft.

**AVAILABLE**: August 15, 2024.

**YEAR BUILT**: 1999.

**TOTAL BLDG:** 18,220 sq. ft.

**PARKING:** Three (3) unreserved parking spaces per unit

free of charge. (Including roll-up door)

**AMENITIES:** \* 18' clearance

\* Fully air conditioned

\* Gated lot

\* Kitchenette

\* 10' X 10' loading door

\* Roll-up door

\* Bathroom

DO NOT DISTURB TENANT.
PLEASE MAKE APPOINTMENT WITH BROKER.

| Oswego St | Oswe

l as Lunas St

Freese Ln White St ≦

Inut St

E Colorado Blvd

E Corson St

Mohawk St

Las Lunas St

Deodar Cir.

E Villa St

E Foothill Blvd

MANDA E Wali PARK Nina St

E Colorado Blvd



# 145 Sierra Madre Boulevard



## 145 Sierra Madre Boulevard

#### FIRST FLOOR



# 145 Sierra Madre Boulevard

#### SECOND FLOOR



All information contained herein is from sources deemed reliable but has not been verified and is submitted without any warranty or representation, expressed or implied, as to its accuracy, and Redstone Commercial Real Estate, License #01525534, assumes no liability for errors or omissions of any kind, change of price, rental or other conditions, including, without limitation, priors ale, lease or financing or withdrawal without notice. This presentation is for information only and under no circumstances whats never is to be deemed a contract, note, memorandum or any other form of binding commitment.

### **AERIAL MAP**



### **AMENITIES**