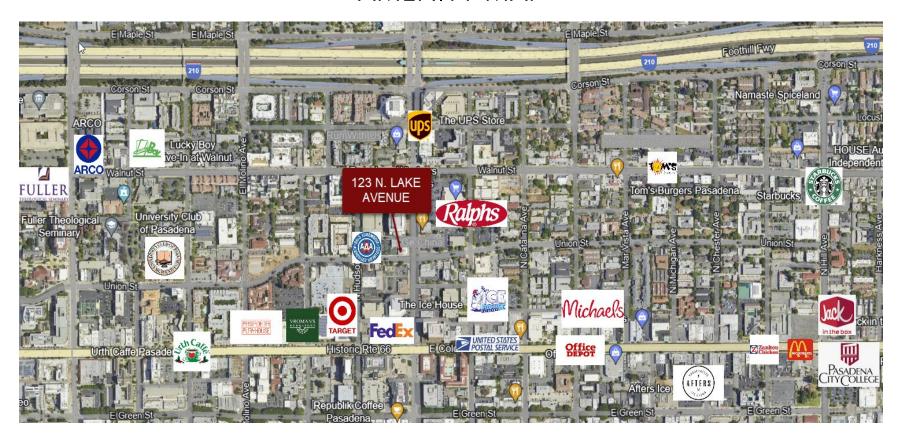

## 123 N. LAKE AVENUE

## **AMENITY MAP**

All information contained herein is from sources deemed reliable but has not been verified and is submitted without any warranty or representation, expressed or implied, as to its accuracy, and Redstone Commercial Real Estate, License #01525534, assumes no liability for errors or omissions of any kind, change of price, rental or other conditions, including, without limitation, prior sale, lease or financing or withdrawal without notice. This presentation is for information only and under no circumstances whatsoever is to be deemed a contract, note, memorandum or any other form of binding commitment.