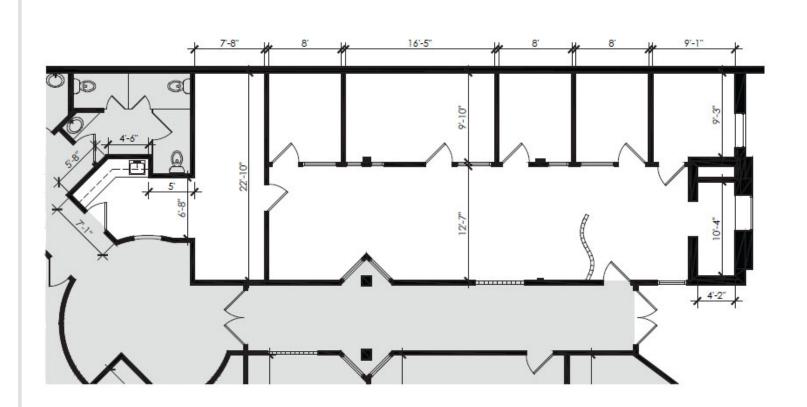

## 123 N. Lake Avenue, Pasadena, CA

AVAILABLE SPACE **Suite 102 –** Approximately 1,500 RSF (Reception, five (5) offices, and open space)

LEASE RATE

\$2.15 per sq. ft. plus \$400 for utilities. Tenant pays for its own janitorial.

123 N. LAKE AVE. | SUITE 102

PASADENA, CA 91101

| Date Issue          | Project 21-01 |
|---------------------|---------------|
| 03.25.22 FOR REVIEW | — AS-BUILT    |
| 03:29:22 FOR REVIEW |               |
|                     |               |
|                     |               |
|                     |               |
|                     |               |
|                     | = AB.1        |