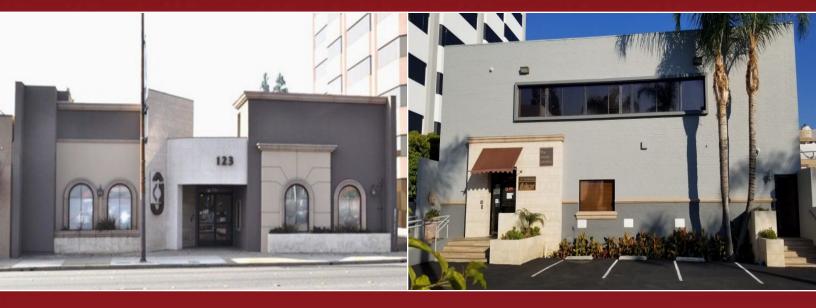

## PRIME OFFICE SPACE FOR LEASE

## 123 N. Lake Avenue, Pasadena, CA

AVAILABLE SPACE **Suite 102 –** Approximately 1,500 RSF (Reception, five (5) offices, and open space)

LEASE RATE

\$2.15 per sq. ft. plus \$400 for utilities. Tenant pays for its own janitorial.