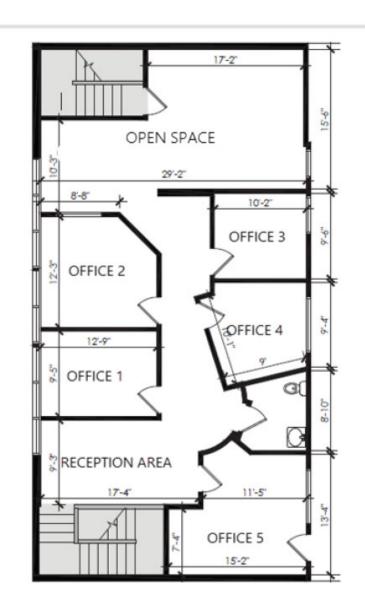

# 123 N. Lake Avenue, Pasadena, CA

**AVAILABLE SPACE** 

Suite 102 - Approximately 1,500 RSF (Reception, five (5) offices, and open space)

Suite 200 – Approximately 1,788 RSF (Reception, five (5) offices, conference room, admin open space, and private restroom)

## SUITE 200

warranty or representation, expressed or implied, as to its accuracy, and Redstone Commercial Real Estate, License #01525534, assumes no liability for errors or omissions of any kind, change of price, rental or other conditions, including, without limitation, prior sale, lease or financing or withdrawal without notice. This presentation is for information only and under no circumstances whatsoever is to be deemed a contract, note, memorandum or any other form of binding commitment.

123 N. LAKE AVE. | SUITE 200

PASADENA, CA 91101

| Date Issue         | Pojeci   | 21-019 |
|--------------------|----------|--------|
| 03:25:22 FOR REVEW | AS-BUILT |        |
| 03:29:22 FOR REVEW |          |        |
| -                  | <b>=</b> |        |
| -                  | <b>=</b> |        |
|                    | _ , _    | 1      |
|                    | = AB.    | .      |
|                    |          |        |