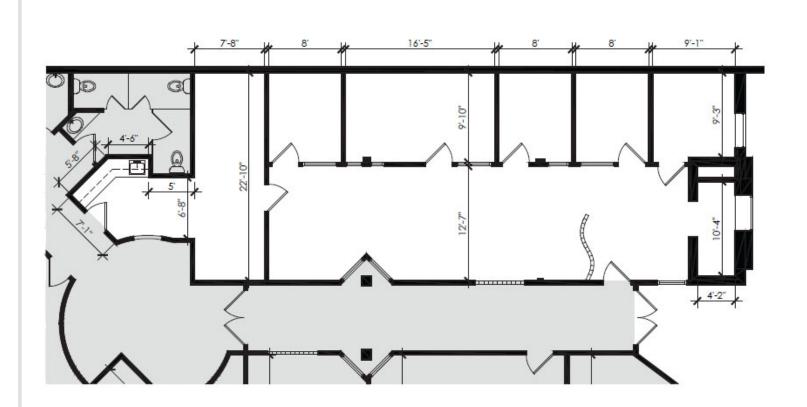

## SUITE 200

warranty or representation, expressed or implied, as to its accuracy, and Redstone Commercial Real Estate, License #01525534, assumes no liability for errors or omissions of any kind, change of price, rental or other conditions, including, without limitation, prior sale, lease or financing or withdrawal without notice. This presentation is for information only and under no circumstances whatsoever is to be deemed a contract, note, memorandum or any other form of binding commitment.

123 N. LAKE AVE. | SUITE 200

PASADENA, CA 91101

| Date Issue         | Pojeci   | 21-019 |
|--------------------|----------|--------|
| 03:25:22 FOR REVEW | AS-BUILT |        |
| 03:29:22 FOR REVEW |          |        |
| -                  | <b>=</b> |        |
| -                  | <b>=</b> |        |
|                    | _ , _    | 1      |
|                    | = AB.    | .      |
|                    |          |        |