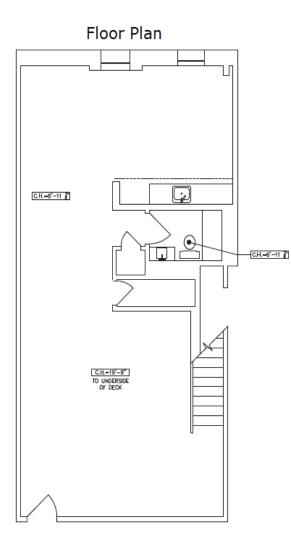

### **87 E. GREEN STREET** SUITE 309 - INTERIOR PICTURES

3 0.8.8/0 Π ,E/: 0-00

**FIRST FLOOR** 