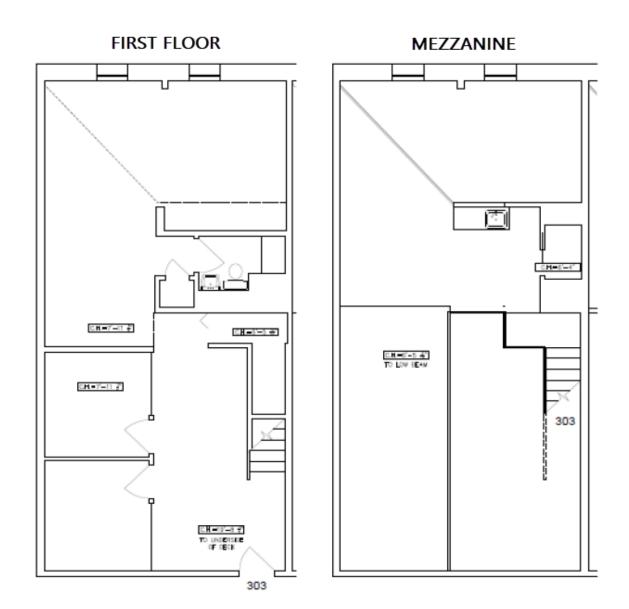

### **87 E. GREEN STREET** SUITE 309 - INTERIOR PICTURES

3 0.8.8/0 Π ,E/: 0-00

**FIRST FLOOR** 

#### MEZZANINE