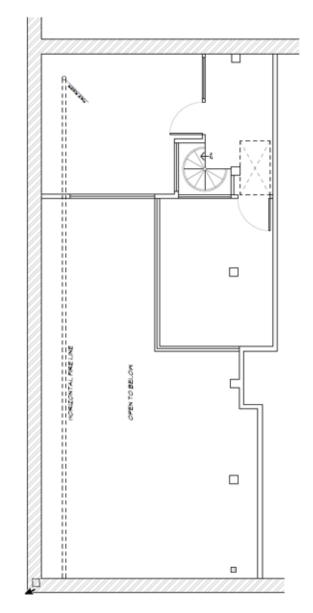

### **87 E. GREEN STREET** SUITE 309 - INTERIOR PICTURES

3 0.8.8/0 Π ,E/: 0-00

**FIRST FLOOR** 

#### MEZZANINE