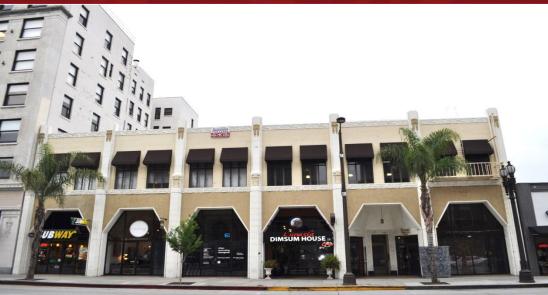

## OFFICE SUITES FOR LEASE

## 241 E. COLORADO BOULEVARD, PASADENA

| . 1       | AVAILABLE<br>SPACE: | Suite 200 B – 350 sq. ft.                                                                                                                        |               |
|-----------|---------------------|--------------------------------------------------------------------------------------------------------------------------------------------------|---------------|
|           | LEASE RATE:         | \$2.35 per sq. ft. per month, MG.                                                                                                                |               |
| $\bigcap$ |                     | Tenant shall pay for its own utilities, interior janitorial, and liability insurance.                                                            |               |
| 1         | AVAILABLE:          | Immediately.                                                                                                                                     | st<br>7       |
|           | PARKING:            | Off-site parking available off of Marengo<br>across the street in the parking structure at<br>prevailing rate.                                   | et            |
|           | AMENITIES:          | * Prime "Playhouse District" location.                                                                                                           |               |
| Y         |                     | * Across the street from Paseo Colorado<br>Mall. Exceptional location across the<br>street from West Elm, Fogo de Chao, and<br>Paseo Apartments. | S Raymond Ave |
|           |                     | * Wood floors and lots of light.                                                                                                                 | S Raymon      |
| Ĺ         |                     | * Walking distance to "Old Pasadena", retail and restaurants.                                                                                    | For           |
| leds      | tone                | * Close proximity to the 110, 134 and 210 freeways.                                                                                              | <u> </u>      |