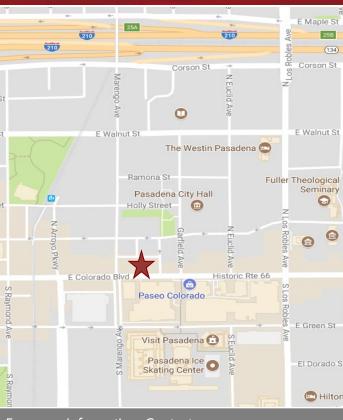

## 241 E. COLORADO BOULEVARD, PASADENA

| . 1       | AVAILABLE<br>SPACE: | Suite 200 B – 350 sq. ft.                                                                                                                        |               |
|-----------|---------------------|--------------------------------------------------------------------------------------------------------------------------------------------------|---------------|
|           | LEASE RATE:         | \$2.35 per sq. ft. per month, MG.                                                                                                                |               |
| $\bigcap$ |                     | Tenant shall pay for its own utilities, interior janitorial, and liability insurance.                                                            |               |
| 1         | AVAILABLE:          | Immediately.                                                                                                                                     | st<br>7       |
|           | PARKING:            | Off-site parking available off of Marengo<br>across the street in the parking structure at<br>prevailing rate.                                   | et            |
|           | AMENITIES:          | * Prime "Playhouse District" location.                                                                                                           |               |
| Y         |                     | * Across the street from Paseo Colorado<br>Mall. Exceptional location across the<br>street from West Elm, Fogo de Chao, and<br>Paseo Apartments. | S Raymond Ave |
|           |                     | * Wood floors and lots of light.                                                                                                                 | S Raymon      |
| Ĺ         |                     | * Walking distance to "Old Pasadena", retail and restaurants.                                                                                    | For           |
| leds      | tone                | * Close proximity to the 110, 134 and 210 freeways.                                                                                              | <u> </u>      |