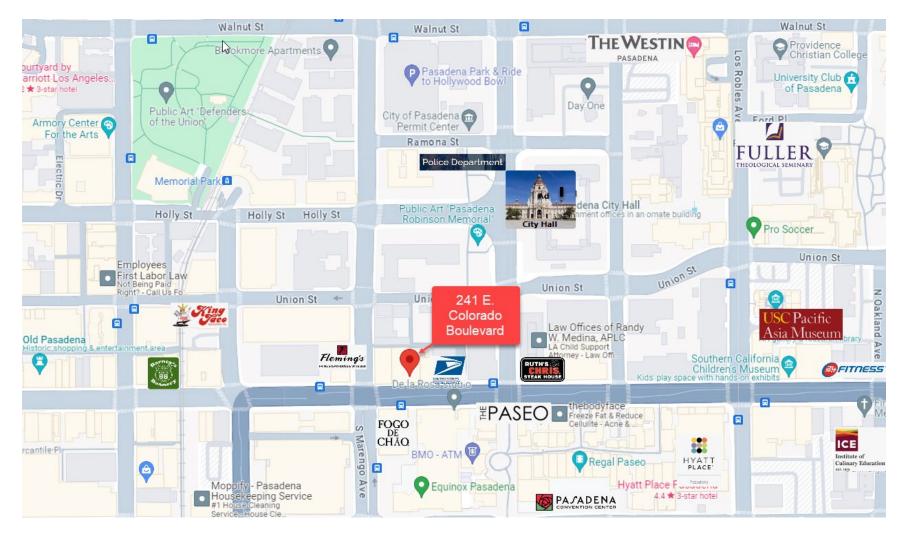

## 241 E. COLORADO BOULEVARD, PASADENA

| . 1       | AVAILABLE<br>SPACE: | Suite 200 B – 350 sq. ft.                                                                                                                        |               |
|-----------|---------------------|--------------------------------------------------------------------------------------------------------------------------------------------------|---------------|
|           | LEASE RATE:         | \$2.35 per sq. ft. per month, MG.                                                                                                                |               |
| $\bigcap$ |                     | Tenant shall pay for its own utilities, interior janitorial, and liability insurance.                                                            |               |
| 1         | AVAILABLE:          | Immediately.                                                                                                                                     | st<br>7       |
|           | PARKING:            | Off-site parking available off of Marengo<br>across the street in the parking structure at<br>prevailing rate.                                   | et            |
|           | AMENITIES:          | * Prime "Playhouse District" location.                                                                                                           |               |
| Y         |                     | * Across the street from Paseo Colorado<br>Mall. Exceptional location across the<br>street from West Elm, Fogo de Chao, and<br>Paseo Apartments. | S Raymond Ave |
|           |                     | * Wood floors and lots of light.                                                                                                                 | S Raymon      |
| Ĺ         |                     | * Walking distance to "Old Pasadena", retail and restaurants.                                                                                    | For           |
| leds      | tone                | * Close proximity to the 110, 134 and 210 freeways.                                                                                              | <u> </u>      |

## AMENITIES