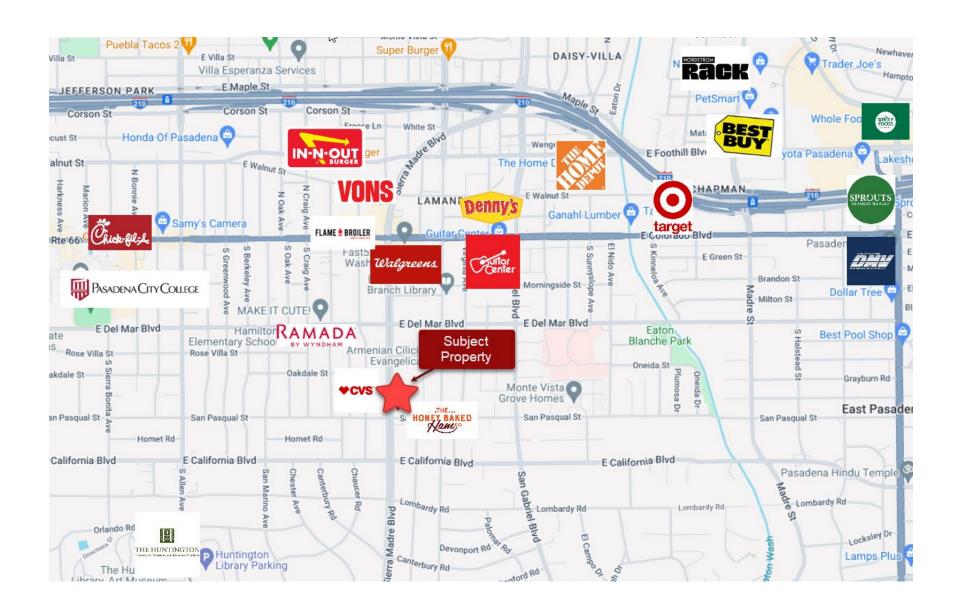

## **AMENITY MAP**

Two (2) unreserved parking spaces.

**AMENITIES** 

- \* Large display window.
- \* Excellent street frontage.
- \* Next to the famous Honey Baked Ham store
- \* Across the street from CVS.
- \* Close proximity to The Huntington Library and San Marino.