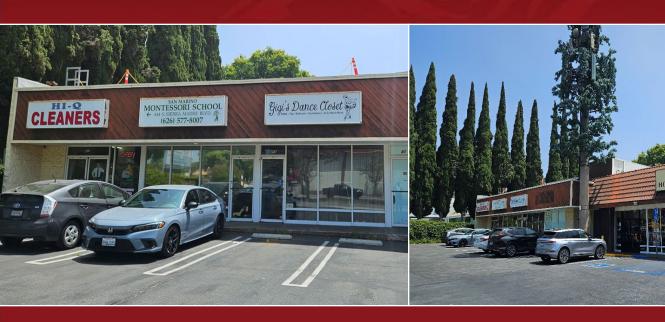

## PRIME RETAIL SPACE FOR LEASE

## 468 Sierra Madre Boulevard, Pasadena, CA

AVAILABLE SPACE Approximately 900 sq. ft.

**LEASE RATE** 

\$2.25 per sq. ft., NNN

Triple Net Cost - \$0.42 per sq. ft.

**AVAILABLE** 

Immediately.

PARKING

Two (2) unreserved parking spaces.

**AMENITIES** 

- \* Large display window.
- \* Excellent street frontage.
- \* Next to the famous Honey Baked Ham store
- \* Across the street from CVS.
- \* Close proximity to The Huntington Library and San Marino.