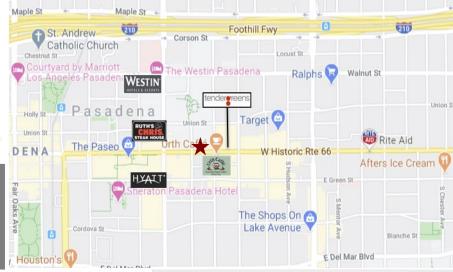

#### **AMENITIES:**

- Ample covered parking available (3/1,000) at \$80.00 per unreserved parking space.
- LEED Gold certified.
- Flexible suite layouts and high-quality tenant improvements.
- Tender Greens, Urth Café and Ruth's Chris Steak House.
- Breathtaking views of San Gabriel Mountains and Rose Parade.
- Professional, stable ownership and on-site management team.
- Walking distance to Old Town Pasadena, Plaza Paseo retail/restaurants.
- Close proximity to the 134 & 210 freeways.
- Westin and Hyatt Place Pasadena is within close proximity to project.